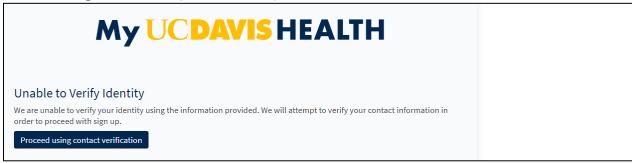

- 6. Once verification is complete, you will be prompted to choose a Username and Password for your login.
  - a. Note, if you were not able to complete Verification do <u>not</u> click "**Proceed using contact verification**", please either complete the paper screening form from our website, or contact our Living Donor team (916-734-2111).