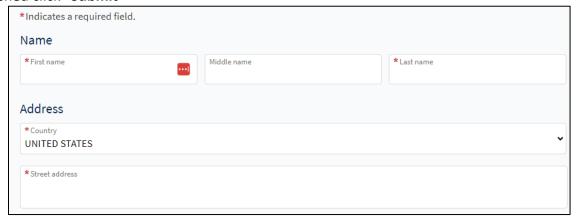

1. From the MYUCDavisHealth web page, select "Sign Up Now"

2. Then select "No, I Don't Have a Code"

3. Fill out all required fields as noted by the "\*". You can skip the "Medical Record Number" field. When finished click "Submit"