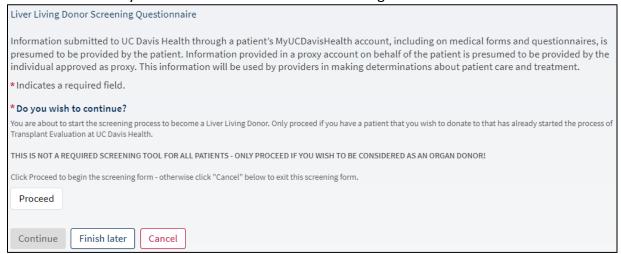

## **Existing Patient**

1. Login with you existing Username and Password

2. You will immediately be taken to the Liver Donor Screening form

**<u>Can't remember your login details?</u>** Click "Problems Logging In?" for self-service and/or phone assistance.

8. When you complete all the steps, if you are taken to the MyChart Homepage rather then directly to the screening form – click this <u>link</u> to access the form. You may be prompted to enter your username/password that was created above.