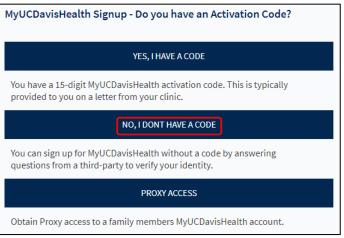

1. From the MYUCDavisHealth web page, select "Sign Up Now"

2. Then select "No, I Don't Have a Code"

3. Fill out all required fields as noted by the "\*". You can skip the "Medical Record Number" field. When finished click "Submit"