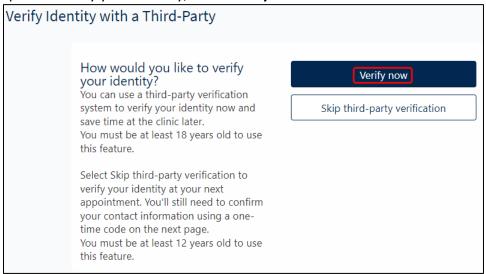

4. When prompted to verify your identity, click "Verify now"

5. On the next series of screens, you will be asked to answer questions about yourself. If none of the answers apply to you, be sure to select "None of the Above/Does Not Apply"