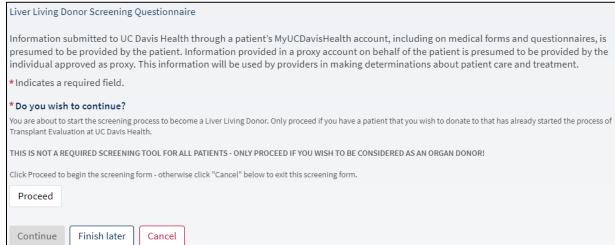

## **Existing Patient**

1. Login with you existing Username and Password

2. You will immediately be taken to the Liver Donor Screening form

**<u>Can't remember your login details?</u>** Click "Problems Logging In?" for self-service and/or phone assistance.

8. When you complete all the steps, if you are taken to the MyChart Homepage rather then directly to the screening form – click this <u>link</u> to access the form. You may be prompted to enter your username/password that was created above.