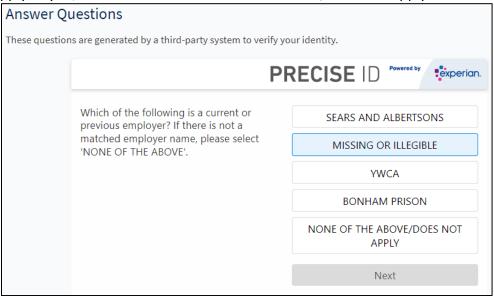

4. When prompted to verify your identity, click "Verify now"

5. On the next series of screens, you will be asked to answer questions about yourself. If none of the answers apply to you, be sure to select "None of the Above/Does Not Apply"